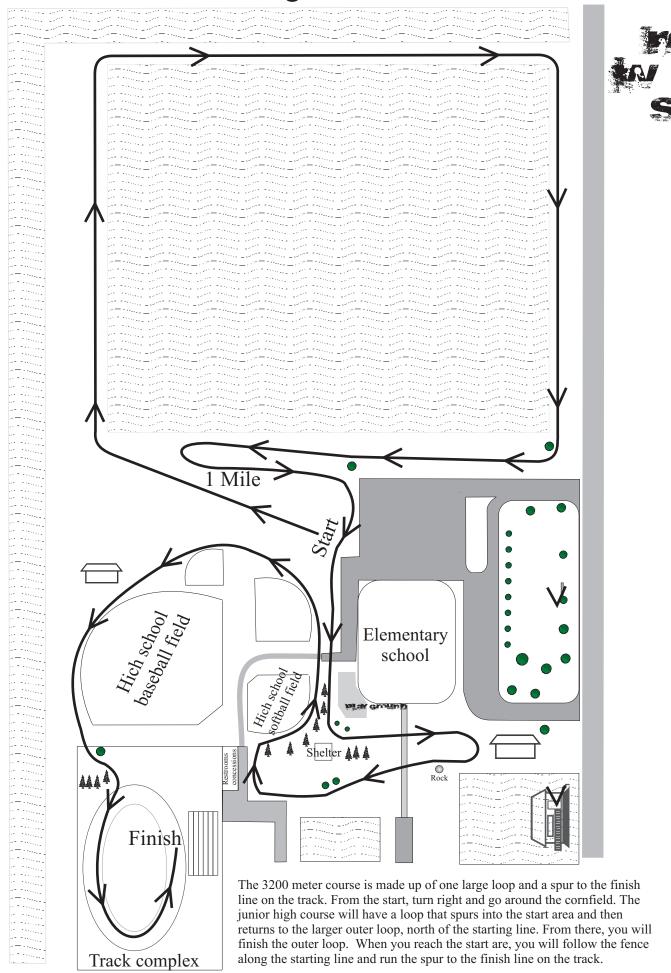

complying will be asked to change shoes or will not be allowed to run. We will not hold the start of the race for any shoe changes.

#### **TEAMS COMPETING:**

Anna, Botkins, Fairlawn, Fort Loramie, Houston, Jackson Center, Lehman, Russia, and Sidney

**AWARDS:** Plaques to the fastest performer in each grade level for the JH and HS races.

Places 1<sup>st</sup> thru 20<sup>th</sup> receives a numbered ribbon for the JH and HS races. Trophies to the Champion and Runner-up team for the JH and HS races. Places 1<sup>st</sup> thru 10<sup>th</sup> receives a numbered ribbon for the Elementary race.

**QUESTIONS:** Contact Dean Stewart at Anna High School. Phone: 394-2011 extension 152, or e-mail at dstewart@anna.k12.oh.us, or fax at 394-7658

### High School Course



### Junior High Course



### SHELBY COUNTY PREVIEW

## Elementary Mile Fun Run Tuesday, August 31st, 2010

Where: Anna Local Schools Sport Complex, west of the Elementary Building

Time: 5:00 PM (Entries close at 4:50 PM)

**Entry Fee:** \$1.00

To participate, all entries must be accompanied by a wavier form signed by a parent or guardian and a one dollar entry fee.

## **Entry Form Elementary Mile Fun Run**

| Name