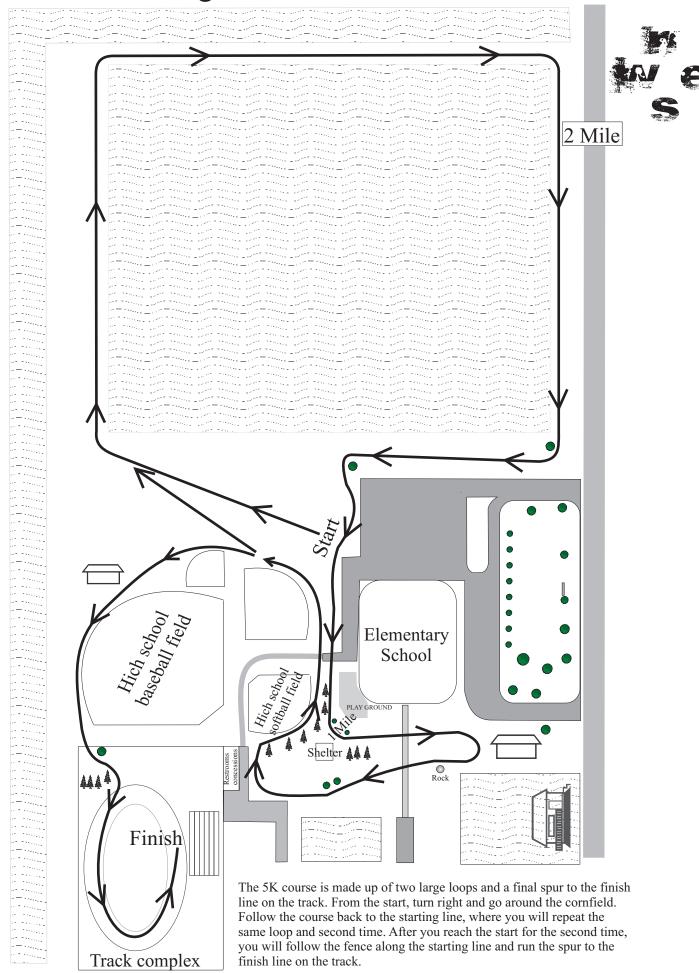

ing spikes. Any runner not complying will be asked to change shoes or will not be allowed to run. We will not hold the start of the race for any shoe changes.

#### **TEAMS COMPETING:**

Anna, Botkins, Fairlawn, Fort Loramie, Houston, Jackson Center, Lehman, Russia, and Sidney

**AWARDS:** Plaques to the fastest performer in each grade level for the JH and HS races.

Places 1<sup>st</sup> thru 20<sup>th</sup> receives a numbered ribbon for the JH and HS races. Trophies to the Champion and Runner-up team for the JH and HS races. Places 1<sup>st</sup> thru 10<sup>th</sup> receives a numbered ribbon for the Elementary race.

**QUESTIONS:** Contact Dean Stewart at Anna High School. Phone: 394-2011 extension 152, or e-mail at dstewart@anna.k12.oh.us, or fax at 394-7658

### High School Course



### Junior High Course



### SHELBY COUNTY PREVIEW

## Elementary Mile Fun Run Tuesday, August 31st, 2010

Where: Anna Local Schools Sport Complex, west of the Elementary Building

Time: 5:00 PM (Entries close at 4:50 PM)

**Entry Fee:** \$1.00

To participate, all entries must be accompanied by a wavier form signed by a parent or guardian and a one dollar entry fee.

## **Entry Form Elementary Mile Fun Run**

| Name