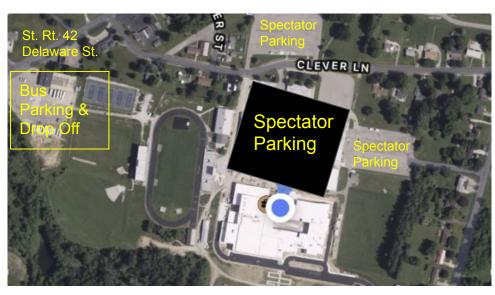

## Lexington Track Invitational Parking, Arrival & Tickets

**Address**: 103 Clever Lane, Lexington or Mansfield, Ohio 44904

**Spectator Parking:** Spectators can park in any of the spectator parking lots noted on the map.

<u>Visiting Buses</u>: Buses should drop off and park in the area noted on the map.

**Ticket Information:** See next slide

We hope you enjoy your time at Lexington