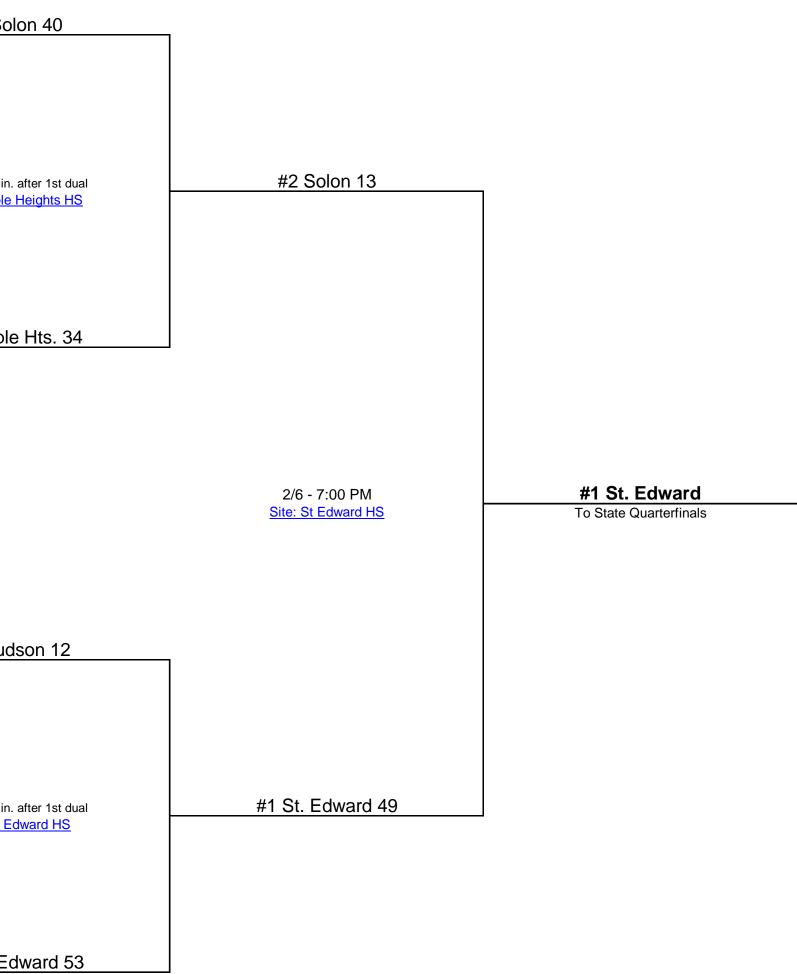

## 2013 OHSAA Regional Wrestling Team Tournament: Division I - Region 3

| Regional Quarterfinals<br>Wednesday, January 23, 2013<br>6:00 PM and 20 min. following 1st dual<br>Site and time TBA - January 15<br>Weigh-ins: 5:00 PM for all teams |                                                          | <u>Regional Semifinals</u><br>Wednesday, January 30, 2013<br>6:00 PM and 20 min. following 1st dual<br>Site and time TBA - January 25<br>Weigh-ins: 5:00 PM for all teams |                                      |
|-----------------------------------------------------------------------------------------------------------------------------------------------------------------------|----------------------------------------------------------|---------------------------------------------------------------------------------------------------------------------------------------------------------------------------|--------------------------------------|
| #3 Garfield Hts.                                                                                                                                                      | #3 Garfield Hts. 77                                      |                                                                                                                                                                           |                                      |
| Вуе                                                                                                                                                                   |                                                          |                                                                                                                                                                           |                                      |
| #11 Cle. Heights (Withdrawn)                                                                                                                                          | 1/23 - 20 min. after 1st dual<br><u>Site: Solon HS</u>   | #3 Garfield Hts. 18                                                                                                                                                       | Τ                                    |
| #6 John Adams                                                                                                                                                         | #6 John Adams 3                                          |                                                                                                                                                                           |                                      |
| #7 Mayfield 54                                                                                                                                                        |                                                          | 1/30 - 6:00 PM - Mat 1<br><u>Site: Maple Heights HS</u>                                                                                                                   | #2 So                                |
| 1/23 - 6:00 PM <u>Site: Solon HS</u><br>#10 John Marshall 27                                                                                                          | #7 Mayfield 28                                           |                                                                                                                                                                           |                                      |
| Вуе                                                                                                                                                                   | 1/23 - 20 min. after 1st dual<br><u>Site: Solon HS</u>   | #2 Solon 51                                                                                                                                                               |                                      |
| #2 Solon                                                                                                                                                              | #2 Solon 54                                              |                                                                                                                                                                           |                                      |
| #4 Bedford                                                                                                                                                            |                                                          |                                                                                                                                                                           | 1/30 - 20 min.<br><u>Site: Maple</u> |
| Bye                                                                                                                                                                   | #4 Bedford 44                                            |                                                                                                                                                                           |                                      |
| Bye                                                                                                                                                                   | 1/23 - 6:00 PM<br>Site: Maple Heights HS                 | #4 Bedford 33                                                                                                                                                             | Т                                    |
| #5 Euclid                                                                                                                                                             | #5 Euclid 19                                             |                                                                                                                                                                           |                                      |
| #8 Lakewood 49                                                                                                                                                        |                                                          | 1/30 - 6:00 PM - Mat 2<br>Site: Maple Heights HS                                                                                                                          | #1 Maple                             |
| 1/23 - 6:00 PM Site: Maple Heights HS                                                                                                                                 | #8 Lakewood 30                                           |                                                                                                                                                                           |                                      |
| #9 Rhodes 28                                                                                                                                                          | 1/23 - 20 min. after 1st dual                            | #1 Maple Hts. 40                                                                                                                                                          |                                      |
| Bye                                                                                                                                                                   | <u>Site: Maple Heights HS</u><br>#1 Maple Hts. 51        |                                                                                                                                                                           |                                      |
| #1 Maple Hts.                                                                                                                                                         |                                                          |                                                                                                                                                                           |                                      |
| #3 No. Olmsted                                                                                                                                                        | #3 No. Olmsted 54                                        |                                                                                                                                                                           |                                      |
| Вуе                                                                                                                                                                   | 1/23 - 6:00 PM                                           | #3 No. Olmsted 17                                                                                                                                                         |                                      |
| Вуе                                                                                                                                                                   | Site: North Royalton HS<br>#6 Twinsburg 19               |                                                                                                                                                                           | ]                                    |
| #6 Twinsburg                                                                                                                                                          |                                                          |                                                                                                                                                                           | #7 Hud                               |
| #7 Hudson 65                                                                                                                                                          | #Z Lludeen 20                                            | 1/30 - 6:00 PM - Mat 1<br><u>Site: St Edward HS</u>                                                                                                                       | #7 Hud                               |
| 1/23 - 6:00 PM <u>Site: North Royalton HS</u><br>#10 Normandy 0                                                                                                       | #7 Hudson 36                                             |                                                                                                                                                                           |                                      |
| Вуе                                                                                                                                                                   | 1/23 - 20 min. after 1st dual<br>Site: North Royalton HS | #7 Hudson 45                                                                                                                                                              | 1                                    |
| #2 No. Royalton                                                                                                                                                       | #2 No. Royalton 32                                       |                                                                                                                                                                           |                                      |
| #4 Westlake                                                                                                                                                           |                                                          |                                                                                                                                                                           | 1/30 - 20 min.<br><u>Site: St E</u>  |
| Вуе                                                                                                                                                                   | #4 Westlake (Withdrawn)                                  |                                                                                                                                                                           |                                      |
| Bye                                                                                                                                                                   | 1/23 - 6:00 PM<br><u>Site: St Edward HS</u>              | #5 Olmsted Falls 0                                                                                                                                                        | Т                                    |
| #5 Olmsted Falls                                                                                                                                                      | #5 Olmsted Falls                                         |                                                                                                                                                                           |                                      |
| #8 Midpark                                                                                                                                                            |                                                          | 1/30 - 6:00 PM - Mat 2<br><u>Site: St Edward HS</u>                                                                                                                       | #1 St. Ec                            |
| 1/23 - 6:00 PM <u>Site: St Edward HS</u><br>#9 Shaker Hts. (Withdrawn)                                                                                                | #8 Midpark 0                                             |                                                                                                                                                                           |                                      |
| Bye                                                                                                                                                                   | 1/23 - 6:00 PM<br>Site: St Edward HS                     | #1 St. Edward 74                                                                                                                                                          |                                      |
|                                                                                                                                                                       | #1 St. Edward 80                                         |                                                                                                                                                                           |                                      |
| #1 St. Edward                                                                                                                                                         |                                                          |                                                                                                                                                                           |                                      |

<u>Regional Finals</u> Wednesday, February 6, 2013 Site and time TBA - February 1